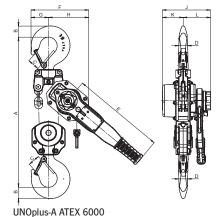

#### **Dimensions UNOplus-A ATEX**

| Model      | UNOplus-A<br>ATEX 750 | UNOplus-A<br>ATEX 1500 | UNOplus-A<br>ATEX 3000 | UNOplus-A<br>ATEX 6000 |
|------------|-----------------------|------------------------|------------------------|------------------------|
| A min., mm | 312                   | 375                    | 445                    | 563                    |
| B, mm      | 20                    | 26                     | 37                     | 45                     |
| C, mm      | 27                    | 31                     | 40                     | 47                     |
| D, mm      | 18                    | 21                     | 28                     | 35                     |
| E, mm      | 267                   | 267                    | 376                    | 376                    |
| F, mm      | 121                   | 146                    | 180                    | 232                    |
| G, mm      | 40                    | 51                     | 57                     | 71                     |
| H, mm      | 81                    | 95                     | 123                    | 161                    |
| J, mm      | 144                   | 164                    | 193                    | 193                    |
| K, mm      | 53                    | 68                     | 83                     | 83                     |
| L. mm      | 91                    | 96                     | 110                    | 110                    |