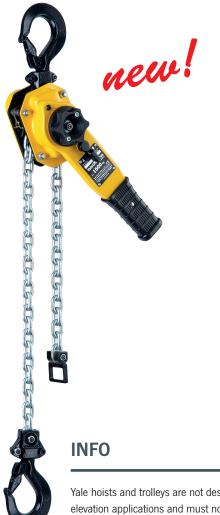

# **UNOplus-A ATEX** Ratchet lever hoist

### Capacity 750 - 6000 kg

The UNOplus - Series A ratchet lever hoist is the result of further technical development of the UNOplus, which has proven itself over many years.

The versatile tool for lifting, pulling and securing of loads is characterised by its compact design, robust stamped steel construction and the smoothly running free chaining device. The further reduced weight optimizes operation, makes the application even more comfortable and the UNOplus -Series A to a convenient, versatile device.

## Benefits & features

- Due to optimized gearing and improved bearings in the housing cover a minimum effort is required to operate the short hand lever.
- Impact resistant stamped steel frame and gear cover withstands repeated rigorous use.
- Closed load chain guide prevent accidentally slipping out.
- · Increased corrosion protection through zinc-plated and yellow-chromated chain guide, chain stripper and parts of the brake.
- Guide, chain stripper and parts of the brake with corrosion-protected components.
- · Alloyed steel link chain in accordance with national and international standards and regulations.
- Bolt on hooks with nyloc nuts simplify the inspection process. Hooks are forged, allowing them to yield under overload without breaking.