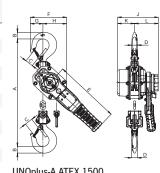

#### **Dimensions UNOplus-A ATEX**

| Model      | UNOplus-A<br>ATEX 750 | UNOplus-A<br>ATEX 1500 | UNOplus-A<br>ATEX 3000 | UNOplus-A<br>ATEX 6000 |
|------------|-----------------------|------------------------|------------------------|------------------------|
| A min., mm | 312                   | 375                    | 445                    | 563                    |
| B, mm      | 20                    | 26                     | 37                     | 45                     |
| C, mm      | 27                    | 31                     | 40                     | 47                     |
| D, mm      | 18                    | 21                     | 28                     | 35                     |
| E, mm      | 267                   | 267                    | 376                    | 376                    |
| F, mm      | 121                   | 146                    | 180                    | 232                    |
| G, mm      | 40                    | 51                     | 57                     | 71                     |
| H, mm      | 81                    | 95                     | 123                    | 161                    |
| J, mm      | 144                   | 164                    | 193                    | 193                    |
| K, mm      | 53                    | 68                     | 83                     | 83                     |
| L. mm      | 91                    | 96                     | 110                    | 110                    |

UNOplus-A ATEX 1500